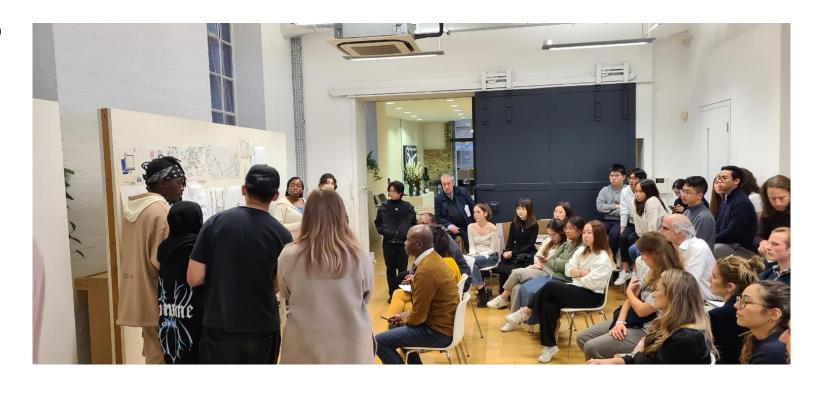

AIA UK 2023 STUDENT CHARRETTE

Dci 28, 2023 - student chamilio, Signature Event

If you are a student enrolled in the second or third year of a RBA-accredited Part I course, then the Student Charrette is designed for your

### **Movie Nights Year-in-Review**

This year, the AIA UK Student Charrette was hosted by KPF in their Covent Garden offices. The Chapter welcomed 70 students from 10 different universities to the event, which has gone from strength to strength since returning from a Covid break. The competition brief asked students to rethink the design of a small urban plaza in Covent Garden, and they were able to visit the site with AIA and RIBA accredited mentors, before getting started on a fast-paced day of designing. The competition was judged by practicing architects from RIBA-award winning small practices, who reviewed the student work and provided helpful feedback for each team.

The judges also reviewed the Noel Hill Award submissions and selected a winner for the 2023 Noel Hill Award. This year's award was won by Melis Ellen Gurdal, from the University of Cambridge, for their work researching water justice and distribution in the Middle East.