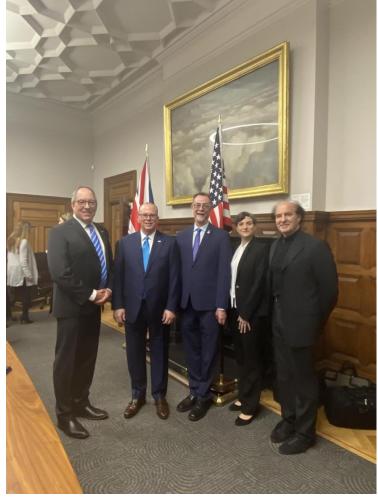

### NCARB & ARB MRA 2023

Washington, DC—The National Council of Architectural Registration Boards (NCARB) and the UK's Architects Registration Board (ARB) signed a new Mutual Recognition Agreement (MRA), increasing international practice opportunities for U.S. architects. The MRA went into effect on April 25, 2023. The signing took place at Old Admiralty Building in London on 16 February 2023. Gregory Fonseca AIA UK President and Adelina Koleva AIA UK Secretary were present during the signing.