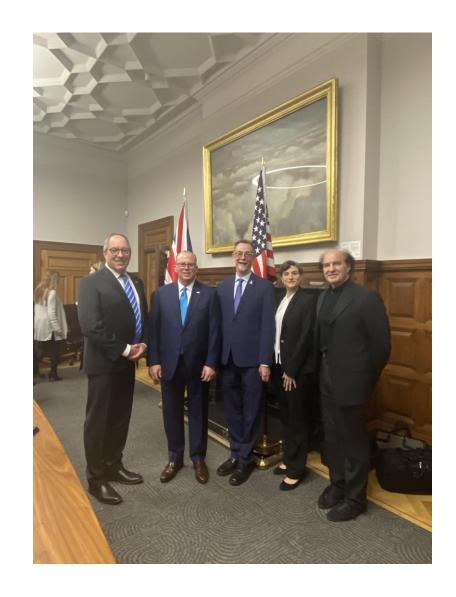

### NCARB & ARB MRA 2023

Washington, DC—The National Council of Architectural Registration Boards (NCARB) and the UK's Architects Registration Board (ARB) signed a new Mutual Recognition Agreement (MRA), increasing international practice opportunities for U.S. architects. The MRA went into effect on April 25, 2023. The signing took place at Old Admiralty Building in London on 16 February 2023. Gregory Fonseca AIA UK President and Adelina Koleva AIA UK Secretary were present during the signing.