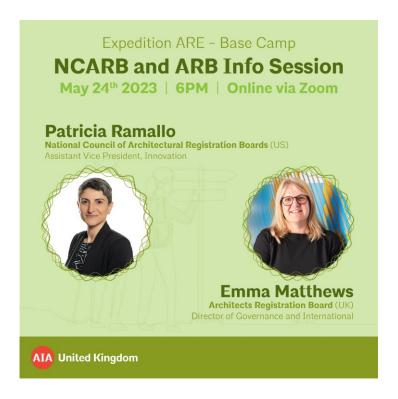

#### **MAY 2023**

11.05 AIA UK Virtual Building Tour: Alder Centre by AHMM

18.05 2023 AIA Excellence in Design Awards GALA, Barbican

**24.05** AIA UK Emerging Professionals -Expedition ARE: Base Camp —NCARB/ ARB Info Session

### NCARB & ARB MRA 2023

Washington, DC—The National Council of Architectural Registration Boards (NCARB) and the UK's Architects Registration Board (ARB) signed a new Mutual Recognition Agreement (MRA), increasing international practice opportunities for U.S. architects. The MRA went into effect on April 25, 2023. The signing took place at Old Admiralty Building in London on 16 February 2023. Gregory Fonseca AIA UK President and Adelina Koleva AIA UK Secretary were present during the signing.