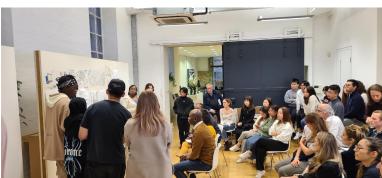

### **Movie Nights Year-in-Review**

This year, the AIA UK Student Charrette was hosted by KPF in their Covent Garden offices. The Chapter welcomed 70 students from 10 different universities to the event, which has gone from strength to strength since returning from a Covid break. The competition brief asked students to rethink the design of a small urban plaza in Covent Garden, and they were able to visit the site with AIA and RIBA accredited mentors, before getting started on a fast-paced day of designing. The competition was judged by practicing architects from RIBA-award winning small practices, who reviewed the student work and provided helpful feedback for each team.

The judges also reviewed the Noel Hill Award submissions and selected a winner for the 2023 Noel Hill Award. This year's award was won by Melis Ellen Gurdal, from the University of Cambridge, for their work researching water justice and distribution in the Middle East.