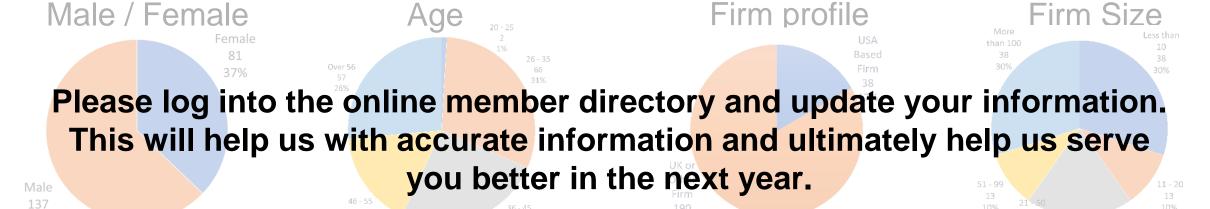

ifference |
|------------------------|-----------------|-----------------|------------|
| Architect              | 107             | 120             | +13        |
| Associate              | 32              | 46              | +14        |
| International Assoc.   | 24              | 37              | +13        |
| Professional Affiliate | 14              | 13              | -1         |
| Student                | 44              | 53              | +9         |
| Honorary               | 28              | 44              | +16        |
| Emeritus               | 13              | 13              | 0          |
|                        |                 |                 |            |
| Total                  | 262             | 326             | +64        |

### Membership category





The AIA UK online member directory is up and running! This site can be accessed via the 'Membership' tab on aiauk.org. Please note the following!

- One must be both an AIA UK member and logged in to see the directory (it is <u>not</u> automatically public)
- Members must request a password on the first log in. This will be with your AIA UK registered email. If you don't know what it is, email membership@aiauk.org and we can tell you (or correct it!).
- Members can enter/update their own information and dictate how that information is displayed on the directory.

#### http://www.aiauk.org/manage-profile#myaccount



The cloud-based software allows for better chapter management such as integration with mailing list software and events calendar.

Allows members to update their own director