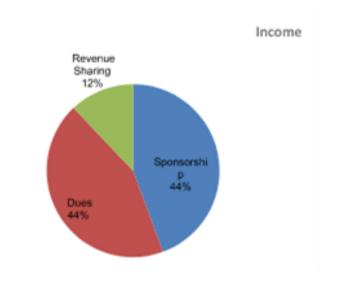

### **Overview: 2023 Final Accounts**

The 2023 Accounts

Broadly, the chapter operated close to budget.

The Income figures for 2023 are inflated due to early payment of 2024 sponsorship by Beale & Iris Ceramica of £7000 total. Dues income was also higher than projected.

General expenses for administration were slightly below the budgeted amount by £500, so very close to budget.

Event expenses are distorted by the delay of the Keynote lecture to January 2024. As our largest budgeted Event, the budgeted expense is circa 30% of the Events expenses total.