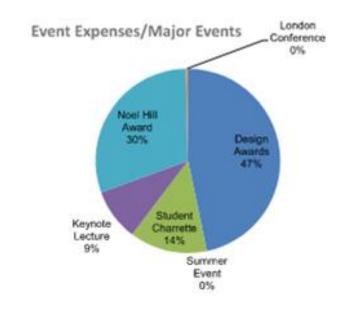

### Design Excellence:

Taylor Rogers Lester Korzilius Nicholas Kehaigias

Design Awards Keynote Lecture Student Charrette Noel Hill Award

### **Excellence in Design Awards**

### **Movie Nights Year-in-Review**

This year, the AIA UK Student Charrette was hosted by KPF in their Covent Garden offices. The Chapter welcomed 70 students from 10 different universities to the event, which has gone from strength to strength since returning from a Covid break. The competition brief asked students to rethink the design of a small urban plaza in Covent Garden, and they were able to visit the site with AIA and RIBA accredited mentors, before getting started on a fast-paced day of designing. The competition was judged by practicing architects from RIBA-award winning small practices, who reviewed the student work and provided helpful feedback for each team.

The judges also reviewed the Noel Hill Award submissions and selected a winner for the 2023 Noel Hill Award. This year's award was won by Melis Ellen Gurdal, from the University of Cambridge, for their work researching water justice and distribution in the Middle East.