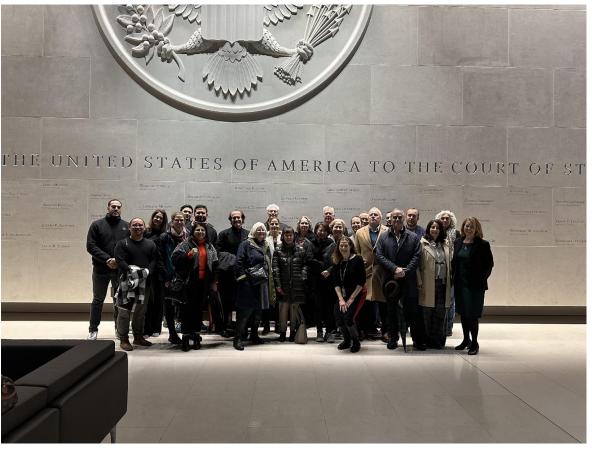

### NCARB & ARB MRA 2023

Washington, DC—The National Council of Architectural Registration Boards (NCARB) and the UK's Architects Registration Board (ARB) signed a new Mutual Recognition Agreement (MRA), increasing international practice opportunities for U.S. architects. The MRA went into effect on April 25, 2023. The signing took place at Old Admiralty Building in London on 16 February 2023. Gregory Fonseca AIA UK President and Adelina Koleva AIA UK Secretary were present during the signing.