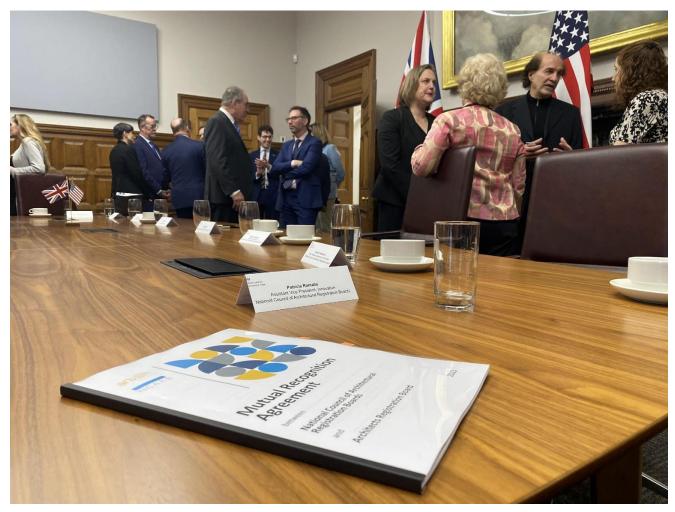

### NCARB & ARB MRA 2023

Washington, DC—The National Council of Architectural Registration Boards (NCARB) and the UK's Architects Registration Board (ARB) signed a new Mutual Recognition Agreement (MRA), increasing international practice opportunities for U.S. architects. The MRA went into effect on April 25, 2023. The signing took place at Old Admiralty Building in London on 16 February 2023. Gregory Fonseca AIA UK President and Adelina Koleva AIA UK Secretary were present during the signing.